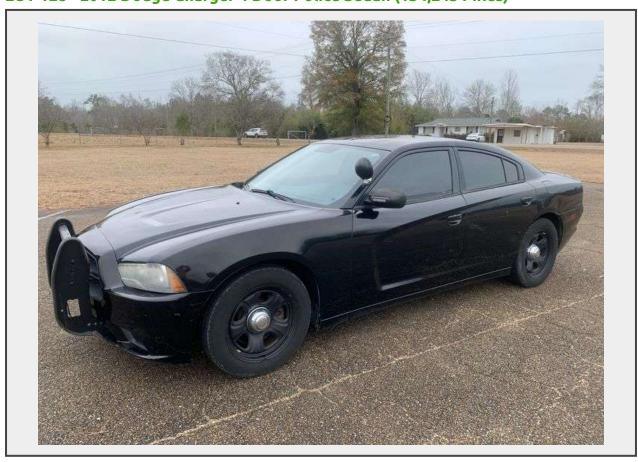

## Sale Name: February 2024 Government / Contractor Surplus Auction LOT 128 - 2012 Dodge Charger 4 Door Police Sedan (134,245 Miles)

Make DODGE Model Charger

VIN 2C3CDXAT0CH142016

**Miles** 134,245

Model: V-8, 5.7L

Fuel Type: Gasoline

Transmission

Type: Automatic

Tire Size: 225 60 18

Brake Type: Hydraulic

This unit was owned by a town in Louisiana. The unit will crank, run, drive, the transmission will shift properly, this unit was driven to our location 265 +/- miles with no issues, the tires are in good condition, the exterior has a few dents and scratches, the unit has a hole sealed in the top where the police light bar was removed, the interior is in good condition, the console with the police radio was removed so there is some exposed wires, the A/C is blowing cold, the police cage between front and back seats is still installed, hood hydraulic cylinders are weak, the unit drives good.