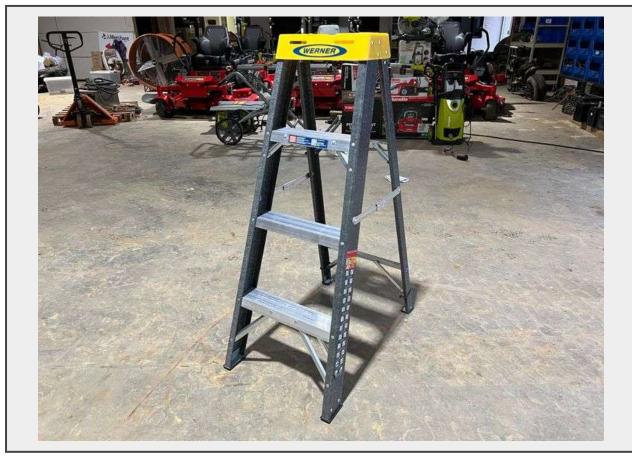

## **Sale Name:** February 2024 Government / Contractor Surplus Auction

LOT 977 - Werner 4' Fiberglass Step Ladder

Make Werner Model FS204X9216

## Description

Make: Werner

Model: FS204X9216

Capacity: 225 lbs

Ladder Size: 4'

Average Reach: 8'5"

Highest Standing Level: 1'10"

This is a new/unused step ladder, the unit is in great shape. #3