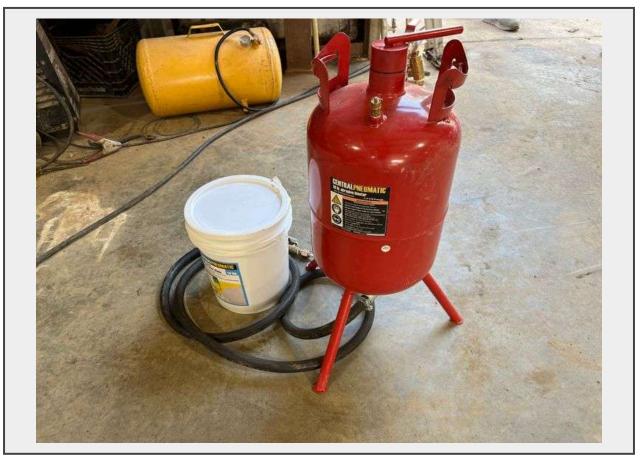

Sale Name: March 2024 Government / Contractor Surplus Auction

LOT 900 - Central Pneumatic 20 lbs. Abrasive Blaster

Make Central Pneumatic

## **Description**

Make: Central Pneumatic

**Blaster Information** 

Capacity: 20 lbs.

Air Pressure: 60-125 PSI

CFM Required: 6-25

**Sand Information** 

Grit: 80

Type: Glass Bead

This unit is in good condition, the pump has been removed, unit was operational when the pump was taken off, the bucket of sand is about 20% full, hoses are in great condition.

Each and every Lot is sold "as is, where is". JJ Merchant provides no guarantees or warranties (express or implied) in respect of the item contained in the Lot. All representations made by JJ Merchant, its servants or agents are to be considered lay opinions only and JJ Merchant accepts no liability for any purchase made by a Buyer in reliance upon them.

Quantity: 1

https://www.jjmerchant.com/