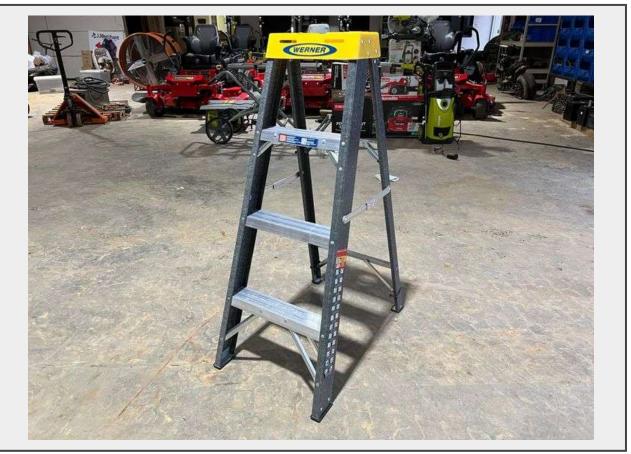

Sale Name: March 2024 Government / Contractor Surplus Auction LOT 884 - Werner 4' Fiberglass Step Ladder

Make Werner Model FS204X9216

## Description

Make: Werner

Model: FS204X9216

Capacity: 225 lbs

Ladder Size: 4'

Average Reach: 8'5"

Highest Standing Level: 1'10"

This is a new/unused step ladder, the unit is in great shape. #3