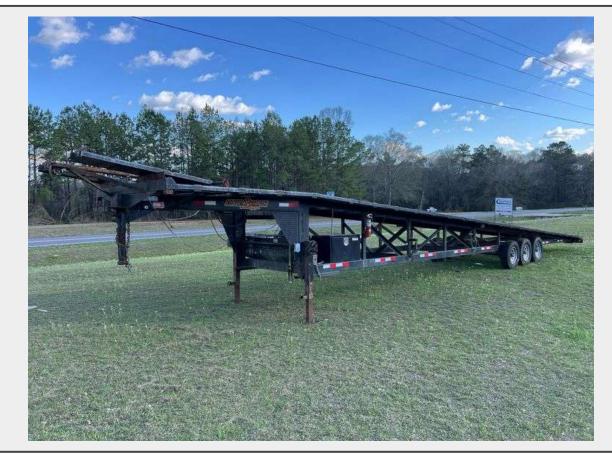

Sale Name: March 2024 Government / Contractor Surplus Auction

LOT 608 Columbia - 2017 Down 2 Earth Tri Axle Gooseneck Car Hauling Trailer

Make Down 2 Earth
Model DTE10250WF7B3
VIN 5MYWW5031HB052392

## TITLE DELAY - TITLE APPLIED FOR AND FAST TRACKED

Make: Down 2 Earth Trailers

Model: 50' Gooseneck Car Hauler

Year: 2017

VIN: 5MYWW5031HB052392

Overall Dimensions: L-50'6" W-102" H-96"

**GVWR: 21,000 lbs** 

## **Features**

Tri Axle

(2) 4' Stowed Ramps

**Electric Landing Gear** 

(2) Storage Boxes

Track Glide System w/Multiple Sliding Ball Hitches

**Night Load Lighting System** 

Gooseneck Hitch

Tires: ST235/80R16

This trailer frame is in good shape, no rust damage, tires have some dry aging but hold air, landing gear operates but needs a battery, light assemblies are intact (did not test), ramps are in good condition. Trailer title has been applied for and fast tracked back to seller. May be a title delay until he receives title back from state.