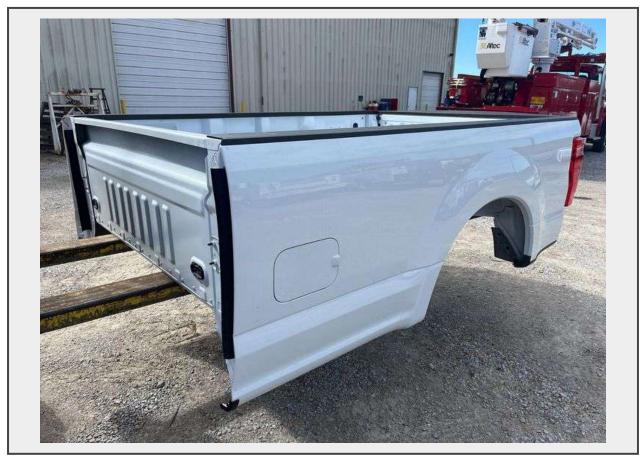

## **LOCATED IN OKOLONA, MS 38860**

Ford F250/F350 Truck Bed

Year Model: 2020

8' Box

Transport Dimensions: L- 108" x W- 79" x H- 36"

This is a new takeoff bed that was replaced with a work body. Chrome bumper included. The tailgate camera and receiver hitch have been removed and are not included with the bed. This bed came off a 2020 F250/F350 long wheelbase single wheel pickup.