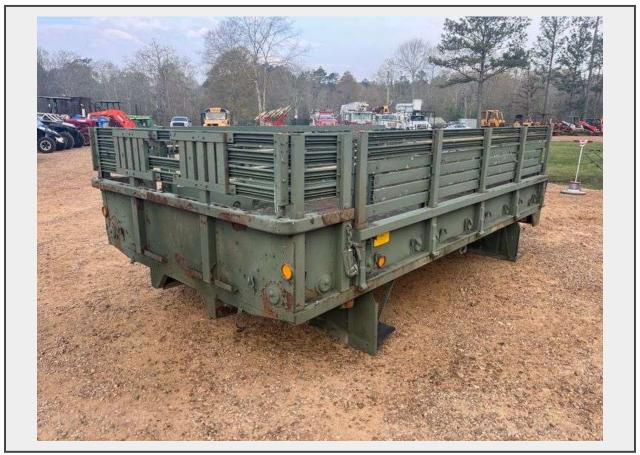

Sale Name: March 2024 Government / Contractor Surplus Auction LOT 719 - Military Truck Bed

## Description

Military Truck Bed

Bed Dimensions: 175"-L x 96"-W x 17"-H

Transport Dimensions: 175"-L x 96"-W x 60"-H

This unit is in good condition. Deck and Railing are all in good condition. Underside is in good condition; no mounting hardware is in included. This unit does have some surface rust where the paint is down to the bare metal. This unit is ready to be set up for your needs!