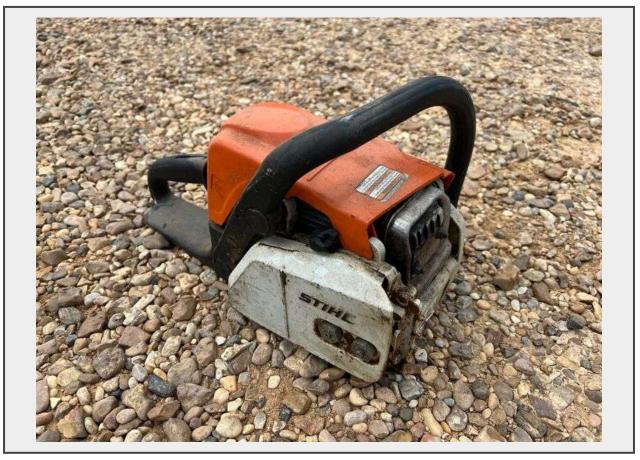

Sale Name: March 2024 Government / Contractor Surplus Auction

LOT 873 - Stihl MS170 Chain Saw

Make Stihl Model MS170 Serial 523676026

**Description** 

Make: Stihl

Model: MS170

Serial: 523676026

This unit is not operational, unit has good compression, motor is not locked up, chain saw blade has been removed.