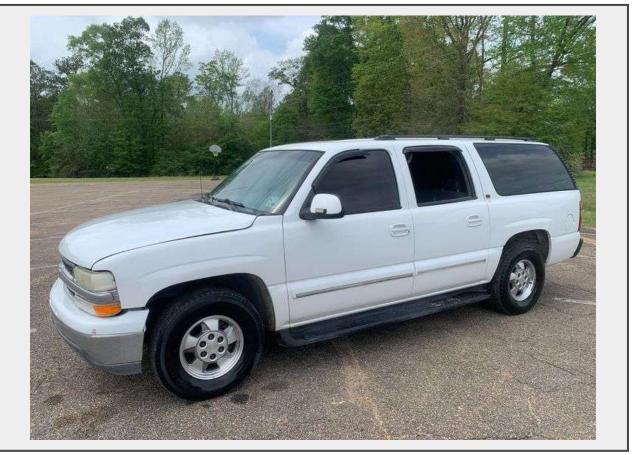

Sale Name: April 2024 Government / Contractor Surplus Auction LOT 240 - 2001 Chevrolet Suburban 4 Door SUV (212,841 Miles)

Make CHEVROLET Model Suburban VIN 3GNEC16T21G266905

## Description

Make: Chevrolet

Model: Suburban

Year: 2001

VIN: 3GNEC16T21G266905

Mileage: 212,841

Transport Dimensions: 219" L x 80" W x 74" H

Features

This SUV was owned by a government agency in Louisiana. The unit will crank, run, drive, the unit was driven to our location 240 +/- miles with no issues, the transmission will shift properly, the brakes are good, the tires are in good shape, the driver seat is in rough condition, the other seats are showing some wear, the exterior is in good condition, there is a scratch along driver side, the driver rear door window is not going up, the emergency radio equipment has been removed, the passenger rear door will not open and is missing inside panel, the A/C is not blowing.