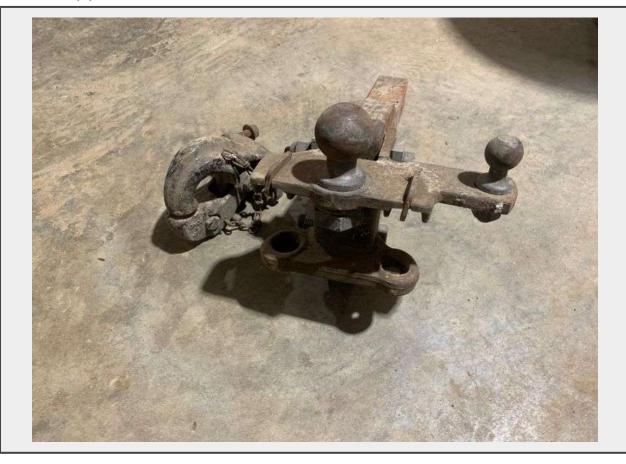

## **Description**

1-Insert Trailer Hitch with 2" ball and a

1-Bolt on Pintle Hitch

This lot contains two trailer hitches, one is a insert hitch with 2" ball and a very small ball, the other is a bolt on pintle hitch.