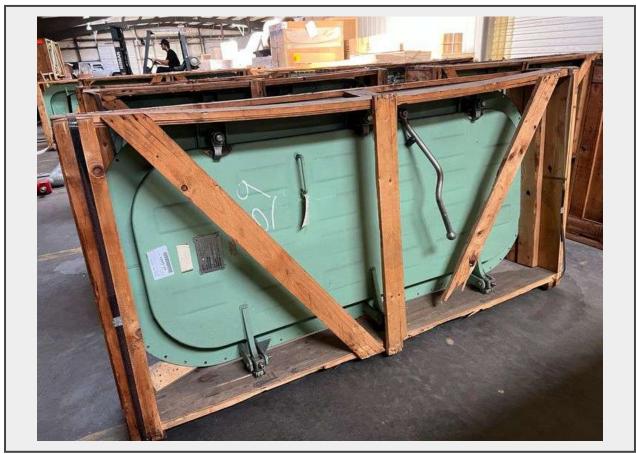

Sale Name: April 2024 Government / Contractor Surplus Auction
LOT 1023 Hattiesburg - Juniper Industries 26" x 66" Steel Naval Ship Door

**Description** 

## 44 TOTAL NAVAL SHIP DOORS BEING SOLD

Door Size: 26" x 66"

Door Material: Steel

Water-Tight Seal

This item is industrial surplus from a large shipbuilder in our great State of Mississippi. This door was built by the prestigious Juniper Industries for naval ships, has been stored in a warehouse for some time, steel construction, watertight seal, can be used in a number of applications.