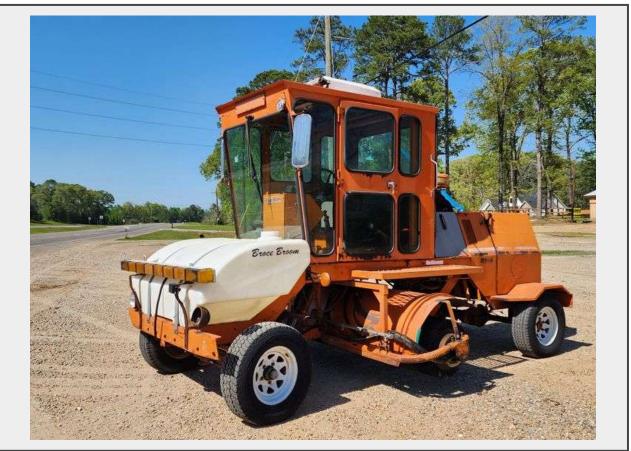

Sale Name: April 2024 Government / Contractor Surplus Auction LOT 590 Pollock - Broce Broom RJ350 (498 Hours)

Make Broce Broom Model RJ350 Serial 88695 Hours 498

Description

## THIS ITEM IS LOCATED IN POLLOCK, LOUISIANA

Make: Broce Broom

Model: RJ350

Serial: 88695

Hours: 498

**Transport Dimensions:** 

Features

Cold AC

This unit is coming off a government agency in Louisiana. This unit is fully operational and has Cold AC.

Each and every Lot is sold "as is, where is". JJ Merchant provides no guarantees or warranties (express or implied) in respect of the item contained in the Lot. All representations made by JJ Merchant, its servants or agents are to be considered lay opinions only and JJ Merchant accepts no liability for any purchase made by a Buyer in reliance upon them.