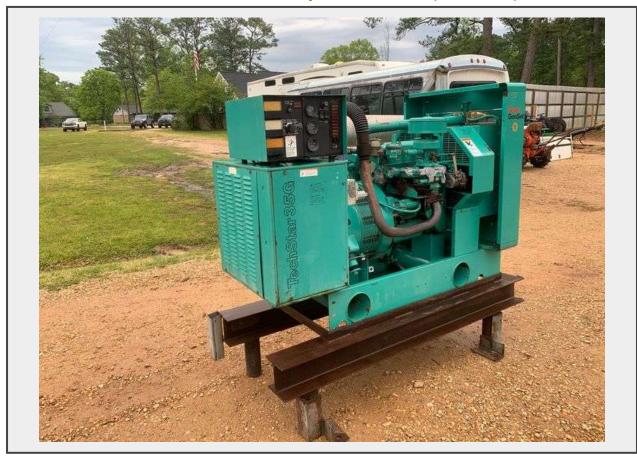

## LOT 644 - Onan TechStar 35G 35 KW Propane Generator (436 Hours)

Make Onan

Model 35SJBL29784C

**Serial** 1880166229

**Hours** 436

**Description** 

Make: Onan

Model: 35SJBL29784C

Serial: 1880166229

**Hours: 436** 

Transport Dimensions: L- 74" x W- 30" x H- 72"

**Specifications** 

**Engine** 

Make: Chrysler

Model: H135

Serial: 1013093

Type: 4 Cylinder Runs on Lp

Generator

KW: 35

Hertz: 60

Single or 3 Phase

115-460 Volts

This unit was the standby generator for a grocery store. The unit will turn over (see video), but we did not have a propane bottle to connect the unit to fuel source. The unit was said to be working perfectly when removed from the building.