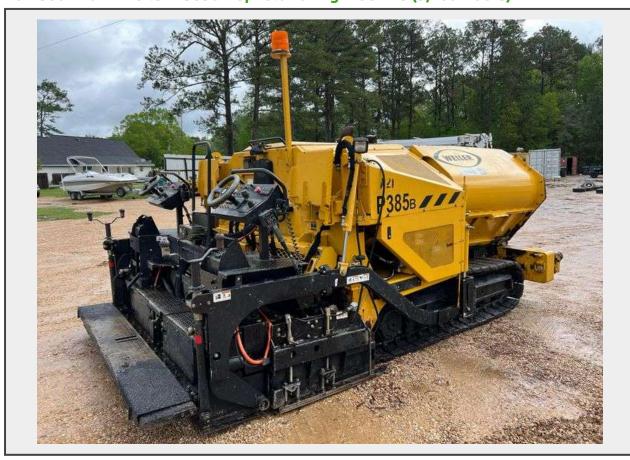

# LOT 580 - 2021 Weiler P385B Asphalt Paving Machine (3,166 Hours)

Make Weiler Model P385B

Serial 1W90P385ELB003240

**Hours** 3,166

### **Description**

Make: Weiler

Model: P385B

Year: 2021

Hours: 3,166

Serial Number: 1W90P385ELB003240

Transport Dimensions: L-13'4" W-8'6" H-6'3"

Operating Weight: 19,500 LBS

#### **Features**

**Electric Feed** 

**Heated End Gate** 

**Extendable, Heated Screed** 

**Dual Operating Station** 

#### **Specifications**

**Net HP: 100** 

**Engine** 

Make: CAT

Model: C3.4B

**Fuel: Diesel** 

**Drive: Hydrostatic 3 Speed** 

Track

Type: Rubber

Size: 14"

This unit belongs to a contractor in Mississippi whose downsizing his fleet. The engine fires right up and runs with no issues, drive pulls in all directions, hydraulics function as they should, tracks and undercarriage look good, operator station is in good condition, machine has been working until just recently.