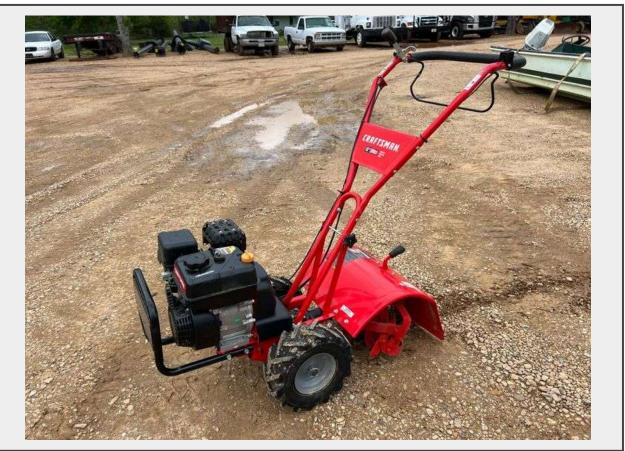

Sale Name: April 2024 Government / Contractor Surplus Auction LOT 856 - 2022 Craftsman 21D Gas Powered Tiller

Make Craftsman Model 21D-65M8793 Serial 1C15NK40130

## Description

208cc Gas Engine

16" Tines

Pull Start

This unit is in great condition, barely used.

Each and every Lot is sold "as is, where is". JJ Merchant provides no guarantees or warranties (express or implied) in respect of the item contained in the Lot. All representations made by JJ Merchant, its servants or agents are to be considered lay opinions only and JJ Merchant accepts no liability for any purchase made by a Buyer in reliance upon them.