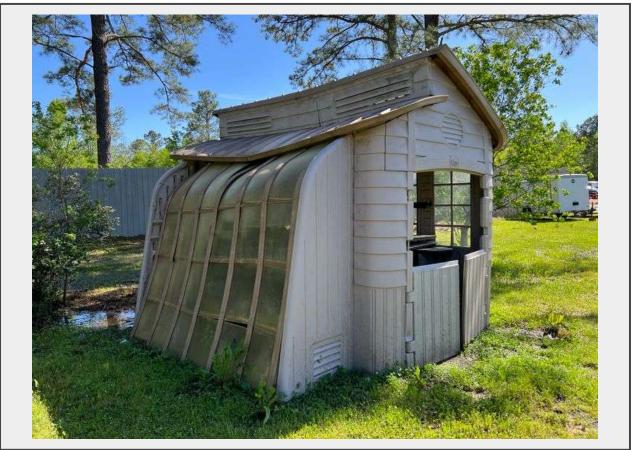

Sale Name: April 2024 Government / Contractor Surplus Auction LOT 1099 - Thinking Outside Greenhouse

Make Thinking Outside

## Description

Make: Thinking Outside

Exterior Dimensions: 147"L x 11'W x 123"H

Interior Dimensions: 12'L x 127"W x 116"H

This unit has been well used, unit is in good shape but does have some areas where a plastic bolt has broken or plastic pieces have fallen out of place, floor is in good condition, roof is in good condition, some of the doors/windows/and shelfs have been removed and are sitting in the unit, come check this unit out for yourself. Buyer will have to disassemble unit themselves upon purchase (no assistance available).