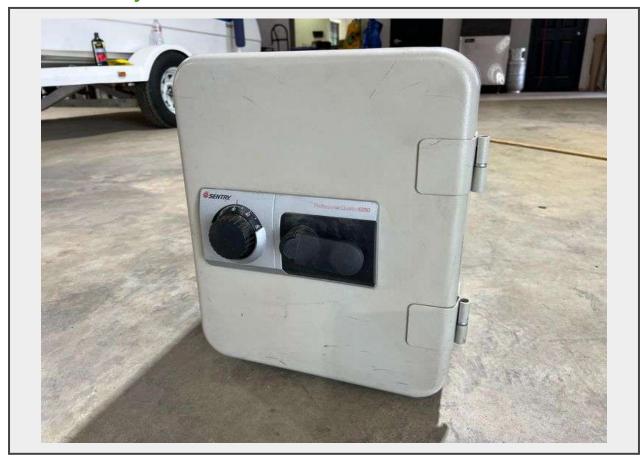

Sale Name: May 2024 Government / Contractor Surplus Auction

LOT 1001 - Sentry 6250 Combination Safe

## **Description**

Model: 6250

Dimensions: L-19" W-15" H-17 1/2"

This safe was owned by a government agency (levee district) in Louisiana, is in good condition but the combination is unknown.

Each and every Lot is sold "as is, where is". JJ Merchant provides no guarantees or warranties (express or implied) in respect of the item contained in the Lot. All representations made by JJ Merchant, its servants or agents are to be considered lay opinions only and JJ Merchant accepts no liability for any purchase made by a Buyer in reliance upon them.