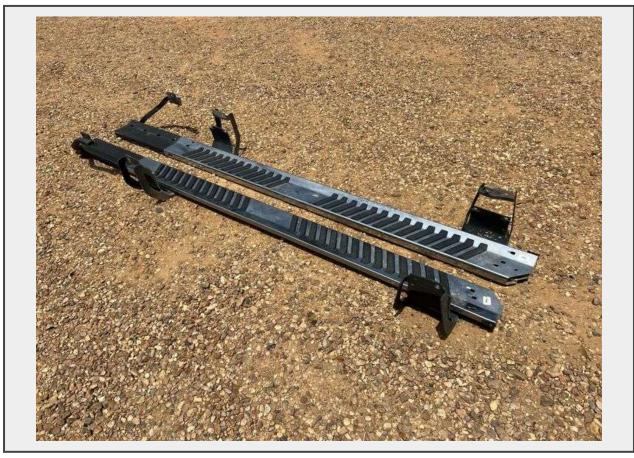

## **Description**

Fits a 2017 Ford F250

Dimensions: L-105"

Width Between Bracket Centers: 62 1/2"

These were owned by a government agency (levee district) in Louisiana. Came off a 2017 Ford F250, is in very good condition, please note that lots 960-964 are all 2017 F250 accessories.