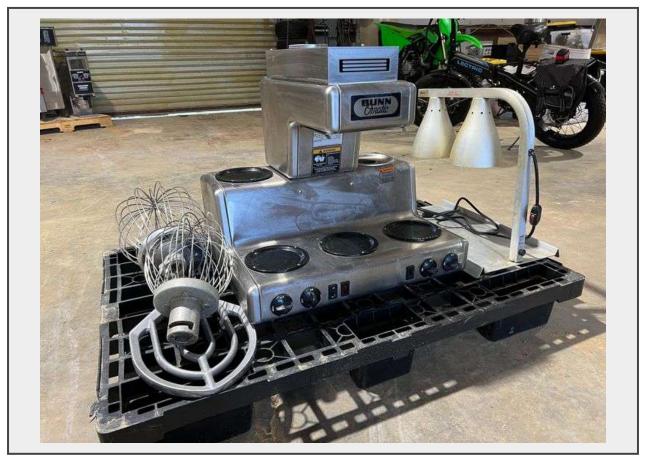

## LOT 1251 - Bunn Commercial Coffee Maker & Kitchen Utensil Bundle

## **Description**

Bunn RL35 Commercial Coffee Maker

Serial: RL00006903

Volts: 120/240

**Amps: 19.4** 

Phase 1

60 HZ

**Dual Commercial Heat Lamp** 

(3) Commercial Mixing Attachments

We did not have a 4-prong outlet to test the coffee maker, the heat lamp works as shown in the video, the mixing attachments are in good shape.

Each and every Lot is sold "as is, where is". JJ Merchant provides no guarantees or warranties (express or implied) in respect of the item contained in the Lot. All representations made by JJ Merchant, its servants or agents are to be considered lay opinions only and JJ Merchant accepts no liability for any purchase made by a Buyer in reliance upon them.