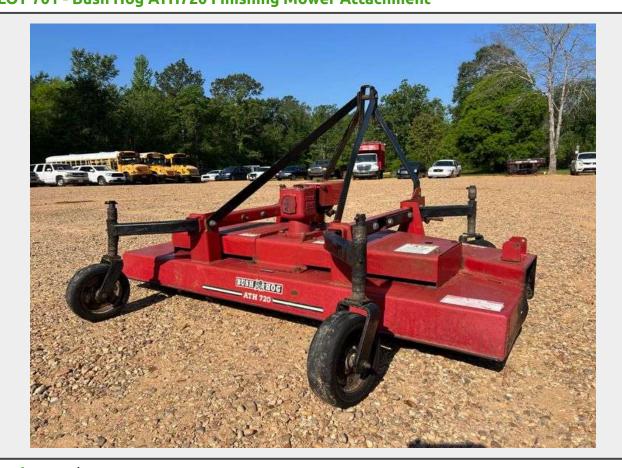

## **Sale Name:** May 2024 Government / Contractor Surplus Auction LOT 701 - Bush Hog ATH720 Finishing Mower Attachment

Make Bush Hog Model ATH720 Serial 12-11361

## **Description**

Model: ATH720

Serial: 12-11361

**540 PTO** 

3 Pt. Hitch

6' Cutting Width

Dimensions: L-54" W-76" H-42"

This attachment is in great shape and completely operational, PTO shaft is intact, hitch looks good.