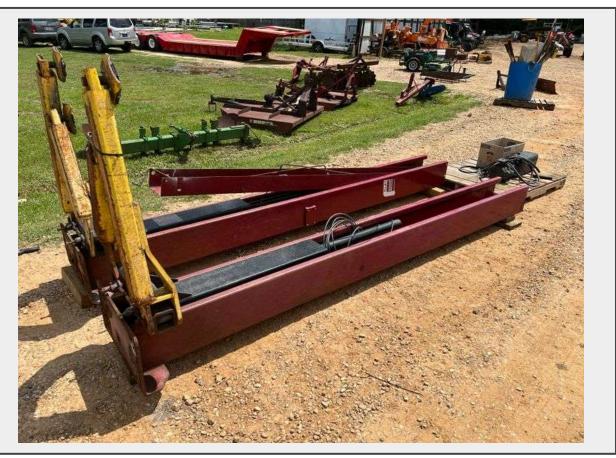

Sale Name: May 2024 Government / Contractor Surplus Auction

LOT 757 - Ammco B2700 2-Post Car Lift

Make Ammco Model B2700 Serial 990329520

## **Description**

Make: Ammco

Model: B2700

Serial: 990329520

Lift Capacity: 7,000 lbs.

Transport Dimensions: 141"L x 66"W x 55"H

**Electric Motor Information** 

Phase: 1

Hertz: 60

Volts: 208-230

AMPS: 14.8-14.3

Horsepower: 2

RPM: 3,450

This unit belonged to a government agency in Louisiana, unit was fully operational when disassembled, this unit comes with every piece you will need to have it operating correctly, electric motor is in good condition, the last picture above shows this unit fully set up.