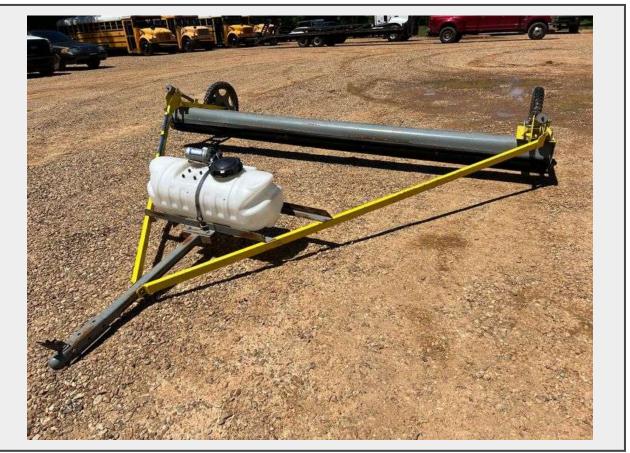

Sale Name: May 2024 Government / Contractor Surplus Auction LOT 720 - Grass Works Pull Type Weed Wiper

Description

Serial: 508339

14 Gallon Poly Tank

11' 4" Rolling Pad

2" Ball

Tires: 2.75-18

Dimensions: L-152" W-144"

This attachment is operational according to the owner, we did not test, tires are in good shape, was pulled to this location.

Each and every Lot is sold "as is, where is". JJ Merchant provides no guarantees or warranties (express or implied) in respect of the item contained in the Lot. All representations made by JJ Merchant, its servants or agents are to be considered lay opinions only and JJ Merchant accepts no liability for any purchase made by a Buyer in reliance upon them. Quantity: 1