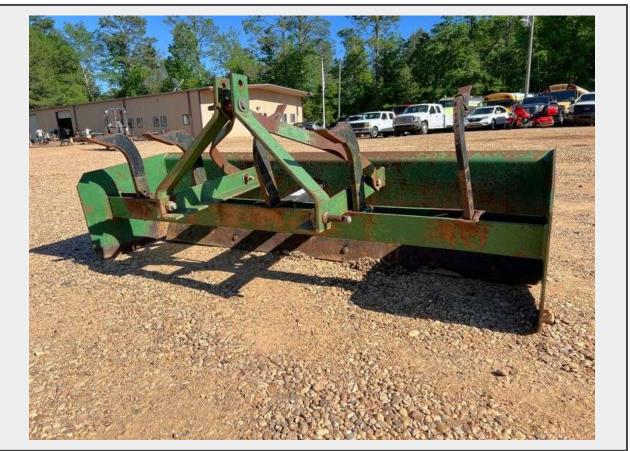

Sale Name: May 2024 Government / Contractor Surplus Auction LOT 707 - John Deere 6' Box Blade Attachment

Description 3 Point Hitch 6' Box Blade Trailer Ball Hitch Dimensions: L-28" W-73"

This attachment is in good condition, has a trailer ball hitch feature added.