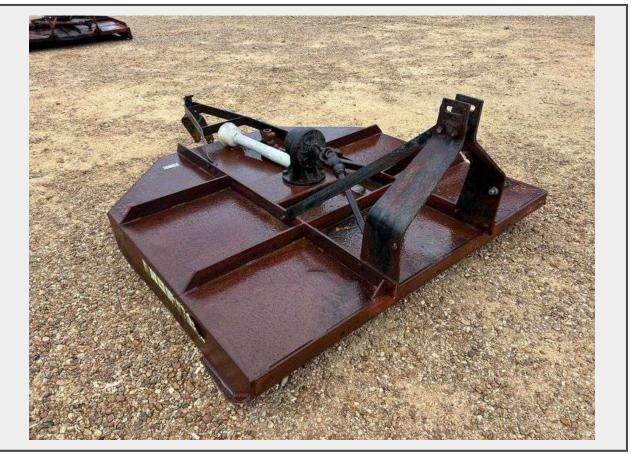

Sale Name: May 2024 Government / Contractor Surplus Auction LOT 711 - Howse 6' Rotary Cutter

Description

Make: Howse

Model: 6'

Serial: 0219980633

Transport Dimensions: 8' L x 76" W x 41" H

**Specifications** 

6' Rotary Deck

540 PTO

**3 Point Hitch** 

This unit belongs to a local farmer in Mississippi, the deck is in good shape, PTO looks good, wheel is missing, blades are rotating.

Each and every Lot is sold "as is, where is". JJ Merchant provides no guarantees or warranties (express or implied) in respect of the item contained in the Lot. All representations made by JJ Merchant, its servants or agents are to be considered lay opinions only and JJ Merchant accepts no liability for any purchase made by a Buyer in reliance upon them.