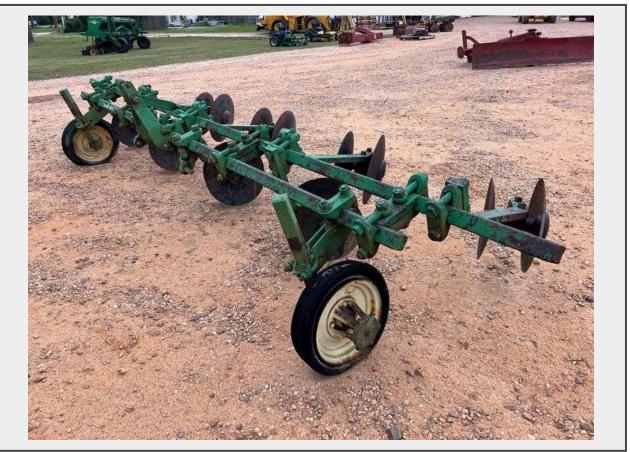

Sale Name: May 2024 Government / Contractor Surplus Auction LOT 715 - John Deere 2 Row Disk Attachment

## Description

14' Working Width

3 Point Hitch

2 Row Disk

Transport Dimensions: L-57" W-183"

This attachment belongs to a local farmer, tires are in rough shape, disk condition looks good.

Each and every Lot is sold "as is, where is". JJ Merchant provides no guarantees or warranties (express or implied) in respect of the item contained in the Lot. All representations made by JJ Merchant, its servants or agents are to be considered lay opinions only and JJ Merchant accepts no liability for any purchase made by a Buyer in reliance upon them.