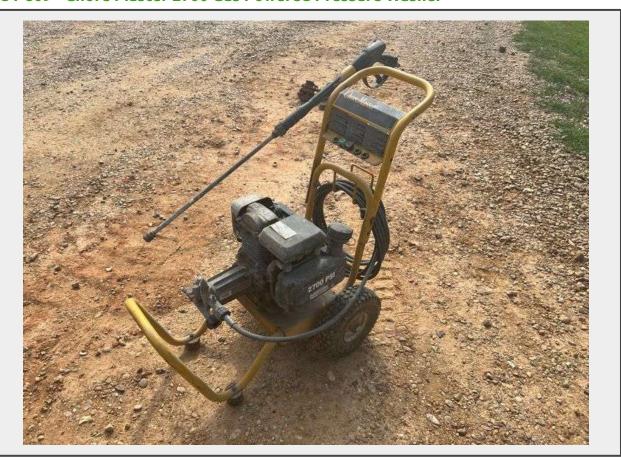

## Sale Name: May 2024 Government / Contractor Surplus Auction LOT 809 - Chore Master 2700 Gas Powered Pressure Washer

Make Chore Master Model GP-2700-4MHB Serial 10679749

## **Description**

Make: Chore Master

Model: GP-2700-4MHB

Serial: 10679749

**PSI: 2700** 

**GPM: 2.3** 

Horsepower: 6.0

Honda GC190 Gas Motor

This unit is operational, unit has good compression, unit comes with two spray tips.

Each and every Lot is sold "as is, where is". JJ Merchant provides no guarantees or warranties (express or implied) in respect of the item contained in the Lot. All representations made by JJ Merchant, its servants or agents are to be considered lay opinions only and JJ Merchant accepts no liability for any purchase made by a Buyer in reliance upon them.