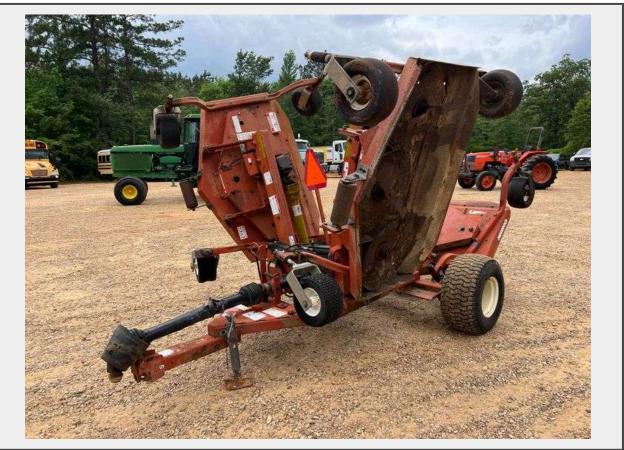

Sale Name: May 2024 Government / Contractor Surplus Auction LOT 704 - Rhino TX1302 Turf Flex Bat Wing Finishing Mower

Make Rhino Model TX1302 Serial 11068B

Description

Model: TX1302-13

Serial: 11068B

540 PTO

15' Cutting Width

Tires: 26x12.00-12

Dimensions: L-13' W-84" H-90"

This mower is owned and operated by a farmer in Mississippi, was operational when last used but has sat up a while, PTO is intact, decks look good, tires have some dry aging.