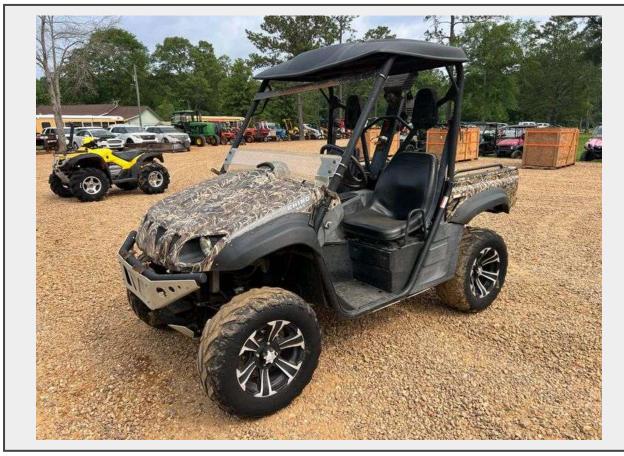

## Sale Name: May 2024 Government / Contractor Surplus Auction LOT 8 - 2007 Yamaha Rhino 660 4x4 2 Passenger Side by Side UTV

Make Yamaha Model Rhino 660

VIN 5Y4AM11Y17A000279

## **Description**

Make: Yamaha

Model: Rhino 660

Year: 2007

VIN: 5Y4AM11Y17A000279

**Hours: Meter Not Working** 

Transport Dimensions: L-112" x W-58" x H-74"

## **Features**

2 Passenger Seating

4x4

1 Cylinder 4 Stroke Engine

**Automatic CVT Transmission** 

Manual Dump Bed

Receiver Hitch

Tires: F-26x10.00R14, R-26x12.00R14

This unit belongs to a local farmer. The engine cranks and runs, transmission pulls in forward and reverse, tires have some dry aging but over all in decent condition, brakes work properly, seat fabric is in good shape, dump bed raises and lowers, display screen is not working.