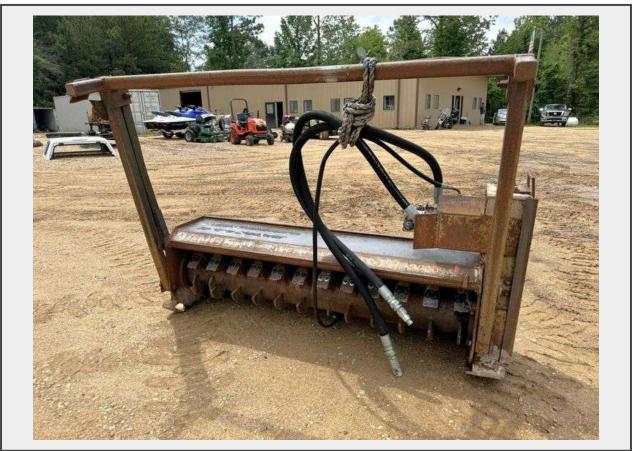

Sale Name: June 2024 Government / Contractor Surplus Auction LOT 763 - Shop Built Skid Steer Mulcher Attachment

## Description

\*This attachment was used on Cat 299D2 Skid Steer selling in Lot #660

Shop Built

5' Mulcher Drum

Hydraulic Hoses/Attachments

Dimensions: L-36" W-6'

This unit was owned and operated by a government agency (electric department) in Mississippi, unit is in good shape, operated properly when last used, hydraulic hoses and hookups included.