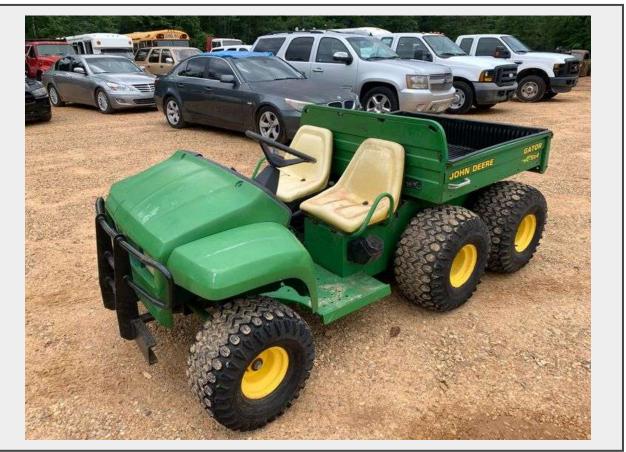

Sale Name: June 2024 Government / Contractor Surplus Auction LOT 7 - John Deere 6x4 Gator with Manual Lift Bed

Make John Deere Model 6x4 Gator

## Description

Make: John Deere

Model: 6x4 Gator

Dimensions: 103" L x 60" W x 43"H

**Specifications:** 

Gas Engine Liquid Cooled

**Manual Lift Bed** 

Tires: F-22x12-18

R-25x13-9

This unit we could not find information tag, the unit fires right up, goes in forward and reverse, the unit does not turn very good the tires slide, the plastic has some cracks, the seat has some wear, the bed will lift has it is supposed to.