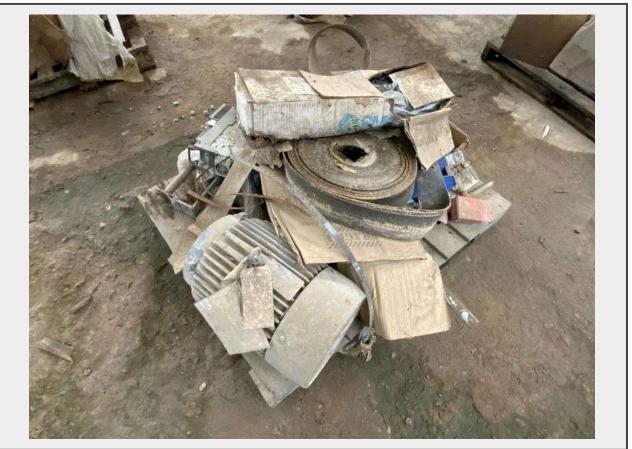

## Description

Located in Meridian, Mississippi

Pallet of Misc. Industrial Surplus

This pallet contains an industrial Toshiba 3 phase high efficiency motor, and misc. pieces of industrial surplus items.

Each and every Lot is sold "as is, where is". JJ Merchant provides no guarantees or warranties (express or implied) in respect of the item contained in the Lot. All representations made by JJ Merchant, its servants or agents are to be considered lay opinions only and JJ Merchant accepts no liability for any purchase made by a Buyer in reliance upon them.