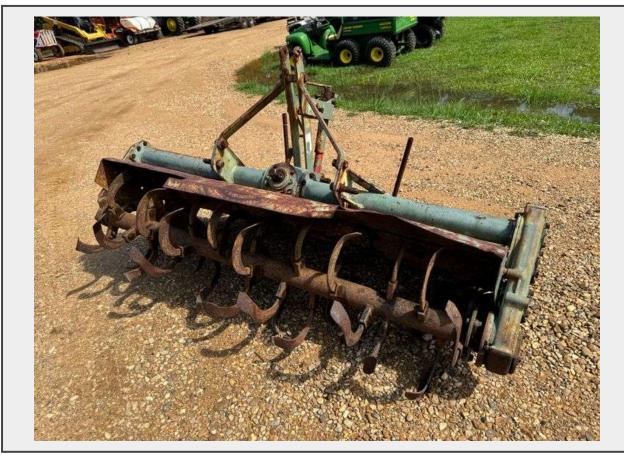

Sale Name: June 2024 Government / Contractor Surplus Auction

LOT 829 - 5' Rotary Tiller Attachment

## **Description**

5' Working Width

**540 PTO** 

3 Point Hitch

Dimensions: L-42" W-69"

This attachment was operational when last used but has sat up for a while, we did not test.

Each and every Lot is sold "as is, where is". JJ Merchant provides no guarantees or warranties (express or implied) in respect of the item contained in the Lot. All representations made by JJ Merchant, its servants or agents are to be considered lay opinions only and JJ Merchant accepts no liability for any purchase made by a Buyer in reliance upon them.