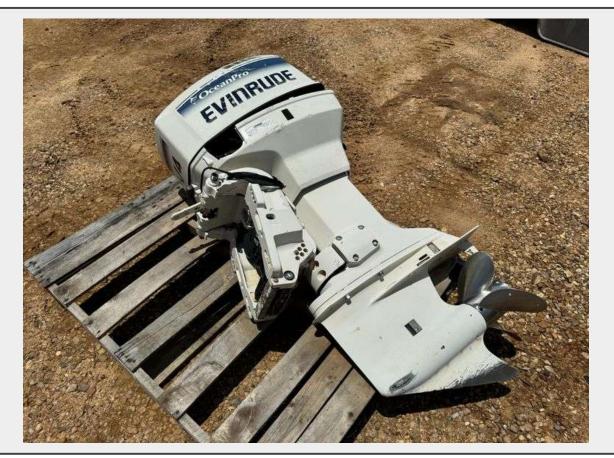

## **Sale Name:** June 2024 Government / Contractor Surplus Auction

LOT 1330 - 1997 Evinrude Ocean Pro 90 Outboard Motor

Make Evinrude Model Ocean Pro 90 Serial G04325221

Description

**Model: E90SLEUC** 

Serial: G04325221

4 Cylinders

90 HP

Weight: 301 lbs

This unit was replaced with a bigger motor, was operational when last used, we did not test.

Each and every Lot is sold "as is, where is". JJ Merchant provides no guarantees or warranties (express or implied) in respect of the item contained in the Lot. All representations made by JJ Merchant, its servants or agents are to be considered