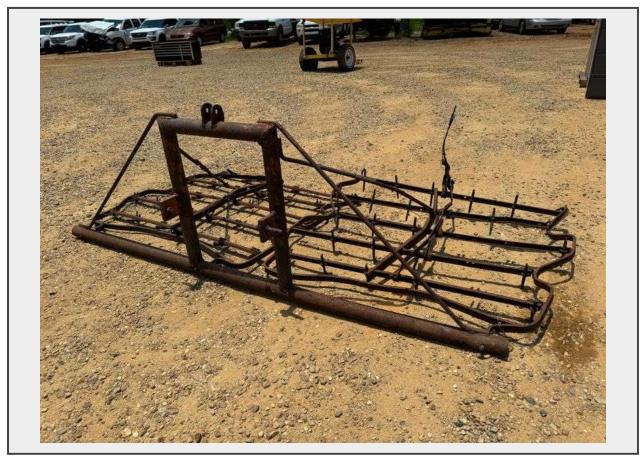

## **Description**

3 Point Hitch

(2) 5' Sections

10' Working Width

Dimensions: L-68" W-125" H-41"

This harrow has some bent braces but is still operational.

Each and every Lot is sold "as is, where is". JJ Merchant provides no guarantees or warranties (express or implied) in respect of the item contained in the Lot. All representations made by JJ Merchant, its servants or agents are to be considered lay opinions only and JJ Merchant accepts no liability for any purchase made by a Buyer in reliance upon them.