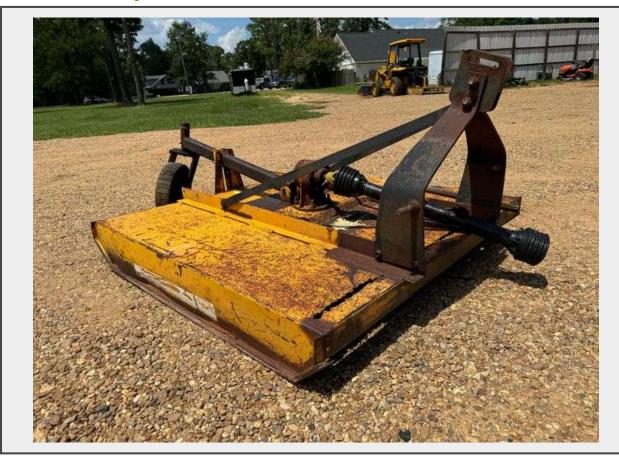

Sale Name: July 2024 Government / Contractor Surplus Auction

LOT 815 - 5' Rotary Cutter Attachment

## **Description**

5' Rotary Deck

**540 PTO** 

3 Point Hitch

Dimensions: L-86" W-66"

This attachment was owned and operated by a government agency in Louisiana, blades are rotating freely, the deck has some rust damage, hitch and shaft are in good shape.