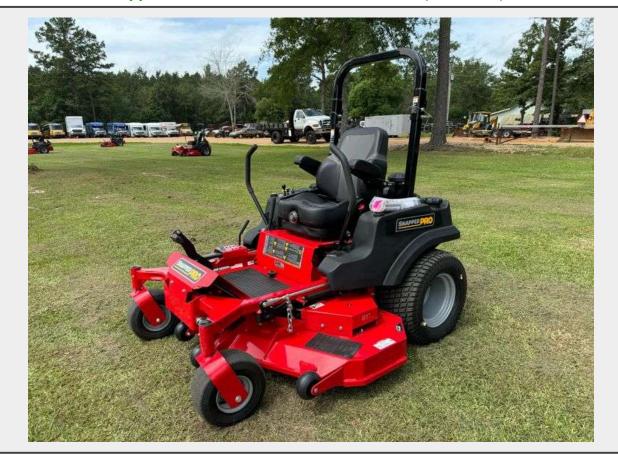

## LOT 42 - 2021 Snapper Pro S200XT 61" Zero Turn Mower (0.4 Hours)

Make Snapper

Model S200XT Professional

**Serial** 4001991160

Hours 0.4

### **Description**

Make: Snapper

Model: S200XT Professional

Model #: 5901664

Serial: 4001991160

Year: 2021

Hours: 0.4

Dry Weight: 1,190 lbs.

#### **Features**

Cutting Deck: 61"

**Electric Start** 

**Manual Deck Lift** 

2 Post ROPS

3 Blades