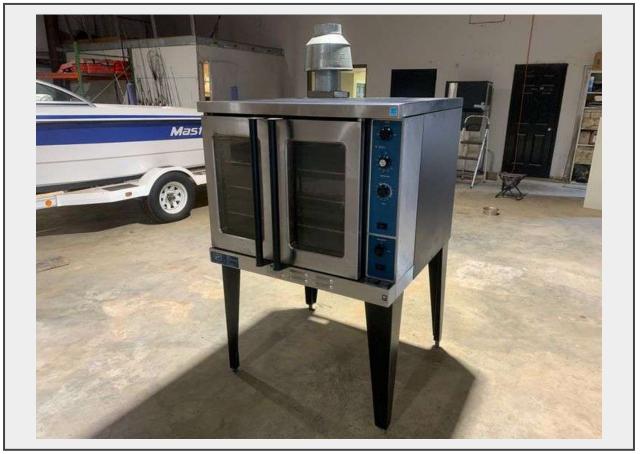

## LOT 1040 - Duke E101-GV Single Full Size Natural Gas Convection Oven

Make Duke Model E101-GV Serial 20ABAA0045

## Description

Make: Duke

Model: E101-GV

**Serial #: 20ABAA0045** 

Dimensions: 38" L x 41" W x 74"H

## Features:

40,000 BTU

**5 Adjustable Racks** 

200-500 Temperature Range

Fan Speed Switch with 2 Settings

**Interior Lights** 

Double Pane Glass in the Doors

1 Hour Dial Timer

This unit was owned by a local restaurant who is remodeling. The unit was in full working order when unhooked from the gas and brought to our location, the oven is in good condition and can be put right to work.