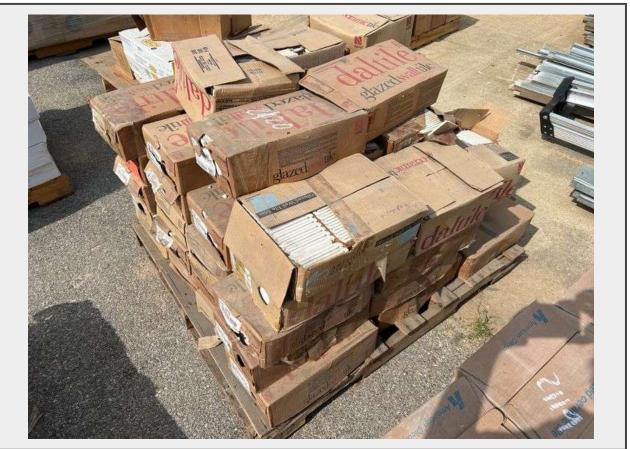

## Description

Located in Meridian, Mississippi

Make: Daltile

Size: 4-1/4" x 4-1/4"

Quantity: 100pc Per Box

Quantity of Boxes: 40

This material comes from a flooring business who has closed its doors. Most of the product is new in the packaging, these tiles come in various different colors (see pictures above), come check these tiles out for yourself!