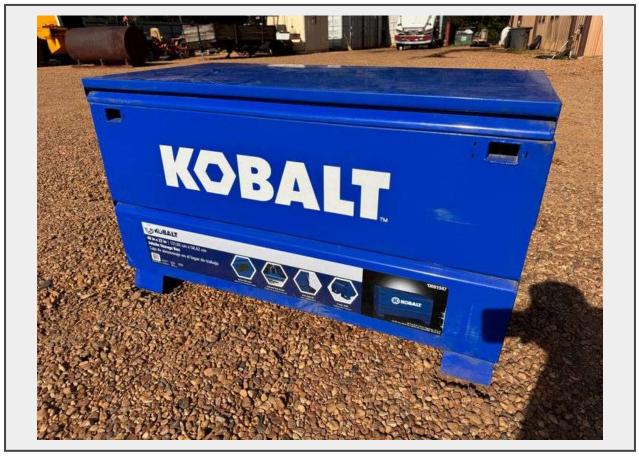

Sale Name: July 2024 Government / Contractor Surplus Auction LOT 982 - Kobalt 24-in W x 48-in L x 28-in H Blue Steel Jobsite Box

Description

Kobalt 24-in W x 48-in L x 28-in H Blue Steel Jobsite Box

Model# KB48

Item#691047

SN# 1717436761

Powder-coat finish for superior durability and corrosion resistance

4-Way skids allow access from any side, easier and faster to transport

Recessed handles for positive gripping

Knockout in rear of box provides easy access for power cords, enabling battery charging, while the box remains securely locked

Anti-slam lid for easier control when closing storage box and ergonomic lid for better grip when opening or closing storage box

16-Cu ft of versatile store space

This jobsite box is in good overall condition, some scratches in various areas from normal wear, still in very good condition!

Each and every Lot is sold "as is, where is". JJ Merchant provides no guarantees or warranties (express or implied) in respect of the item contained in the Lot. All representations made by JJ Merchant, its servants or agents are to be considered lay opinions only and JJ Merchant accepts no liability for any purchase made by a Buyer in reliance upon them.