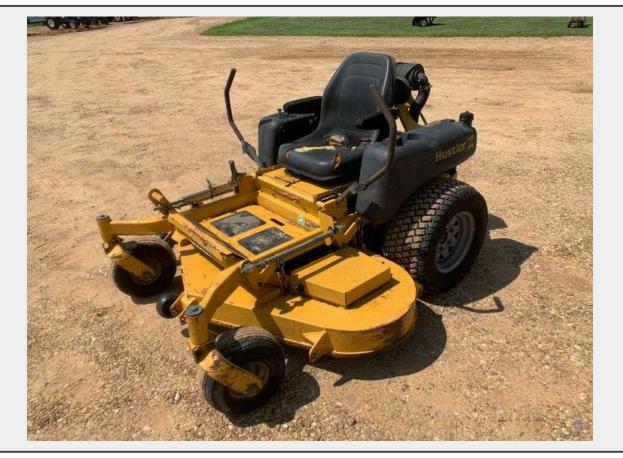

## **Sale Name:** August 2024 Government / Contractor Surplus Auction

LOT 53 - Hustler Z 60" Zero Turn Mower

Make Hustler Model Z 60"

## **Description**

Make: Hustler

Model: Z 60"

Model Number: 922667

Transport Dimensions: 73"L x 61"W x 47"H

**Features** 

Cutting Deck: 60"

**Electric Start** 

**Manual Deck Lift** 

3 Blades

**Specifications** 

Make: Honda

Model: 24 hp

Fuel Type: Gasoline

Transmission Type: Hydrostatic

Rear Tire Size: F-13x6.50-6. R 24x12.0-12

This unit cranks/runs/and operates properly, unit pulls in all directions, PTO engages properly, the seat has some tears, the unit is ready to cut grass.

Each and every Lot is sold "as is, where is". JJ Merchant provides no guarantees or warranties (express or implied) in respect of the item contained in the Lot. All representations made by JJ Merchant, its servants or agents are to be considered lay opinions only and JJ Merchant accepts no liability for any purchase made by a Buyer in reliance upon them.