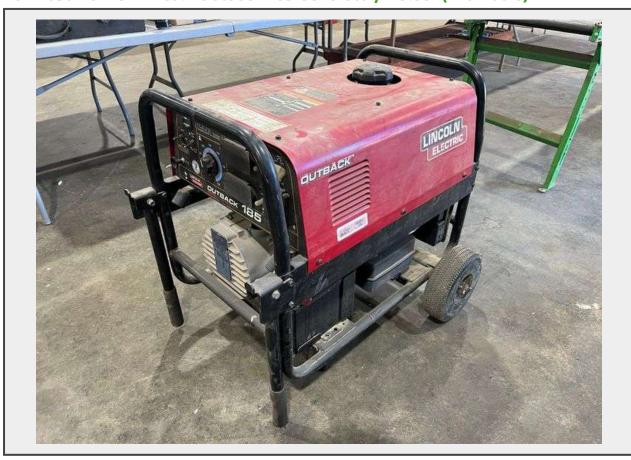

## **Sale Name:** September 2024 Government / Contractor Surplus Auction LOT 1030 Purvis - Lincoln Outback 185 Generator/Welder (210 Hours)

Make Lincoln

Model Outback 185 Serial U1140608507

Hours 210

## **Description**

Make: Lincoln

Model: Outback 185

Serial: U1140608507

Hours: 210

Transport Dimensions: 34"L x 28"W x 32"H

**Specifications** 

Motor

Make: Kohler

Model: Command Pro

This unit belongs to a machine shop who is retiring and liquidating their business, this unit is in good condition unit cranks and runs properly, generator is in working condition (see video above), we were unable to test the welder because it does not come with leads, fuel has to be turn off or it will leak, come check this unit out for yourself!!