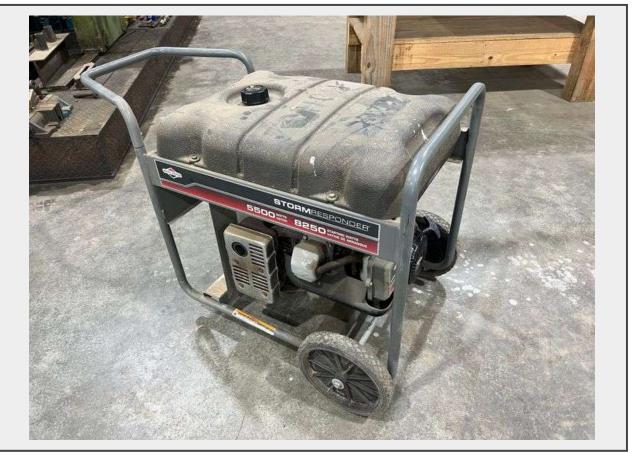

Sale Name: September 2024 Government / Contractor Surplus Auction LOT 1031 Purvis - Briggs & Stratton Stormresponder 5500 Generator

MakeBriggs & StrattonModelStormresponder

## Description

Make: Briggs & Stratton

Model: Stormresponder

Transport Dimensions: 40"L x 24"W x 28"H

**Specifications** 

Motor

Make: Briggs & Stratton

Starting Watts: 8,250

Watts: 5,500

This unit belongs to a machine shop who is retiring and liquidating their business, this unit is in good condition unit cranks and runs properly, generator is in working condition (see video above), come check this unit out for yourself!!