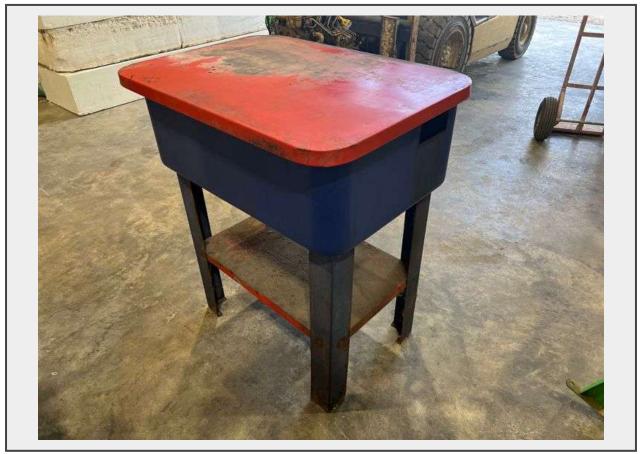

Sale Name: September 2024 Government / Contractor Surplus Auction LOT 1027 Purvis - Parts Washer

## Description

transport Dimensions: 22"L x 32"W x 36"H

This unit belongs to a machine shop who is retiring and liquidating their business, this unit is in good condition, unit is not operational, unit comes with all contents inside of it, come check this unit out for yourself!!