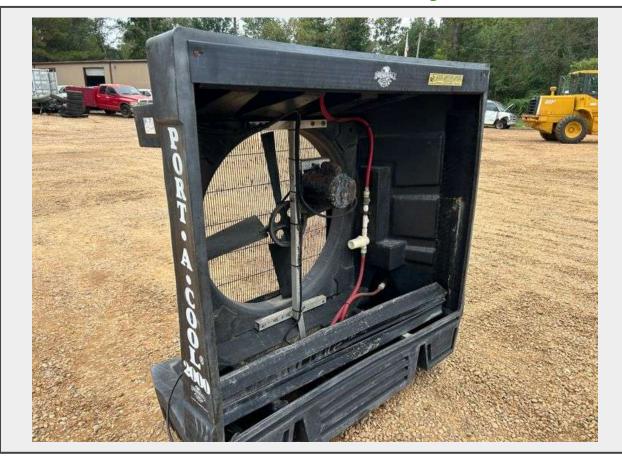

## LOT 869 - General Shelters Porta Cool 2000 Water Cooling Fan

Make General Shelters Model Porta Cool 2000

## **Description**

General Shelters Porta Cool 2000 Water Cooling Fan

Model: Porta Cool 2000

Owner stated that the fan and pump work.

Each and every Lot is sold "as is, where is". JJ Merchant provides no guarantees or warranties (express or implied) in respect of the item contained in the Lot. All representations made by JJ Merchant, its servants or agents are to be considered lay opinions only and JJ Merchant accepts no liability for any purchase made by a Buyer in reliance upon them.