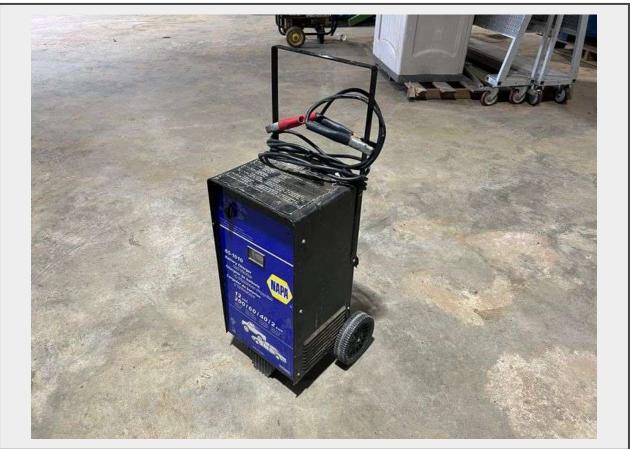

Sale Name: September 2024 Government / Contractor Surplus Auction LOT 841 - Napa Battery Charger/Starter

Make Napa Model 85-1010

## Description

Make: Napa

Model: 85-1010

This unit is in good condition, unit was fully operational when last used, we hooked the unit up and it turn on, come check it out for yourself!

Each and every Lot is sold "as is, where is". JJ Merchant provides no guarantees or warranties (express or implied) in respect of the item contained in the Lot. All representations made by JJ Merchant, its servants or agents are to be considered lay opinions only and JJ Merchant accepts no liability for any purchase made by a Buyer in reliance upon them.