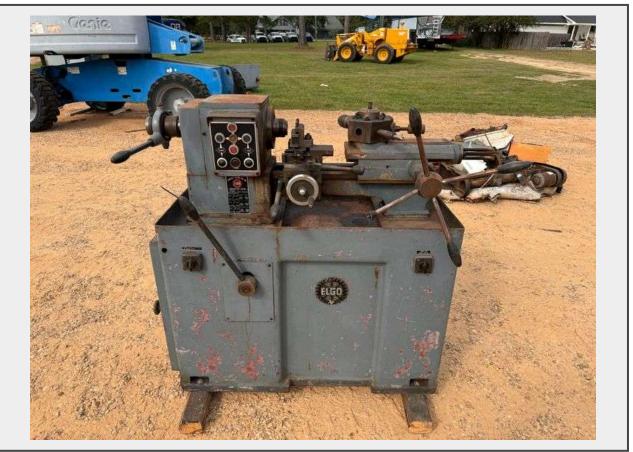

Sale Name: October 2024 Government / Contractor Surplus Auction LOT 841 - Elgo Turret Lathe KL-26

## Description

Make: Elgo

Model: KL-26

**Turret Lathe** 

3 Phase

This unit is part of local warehoused items from a bankrupt oil & gas fracking company, unit was operational when removed from service, we did not test and cannot confirm complete functionality. Come check this unit out for yourself!