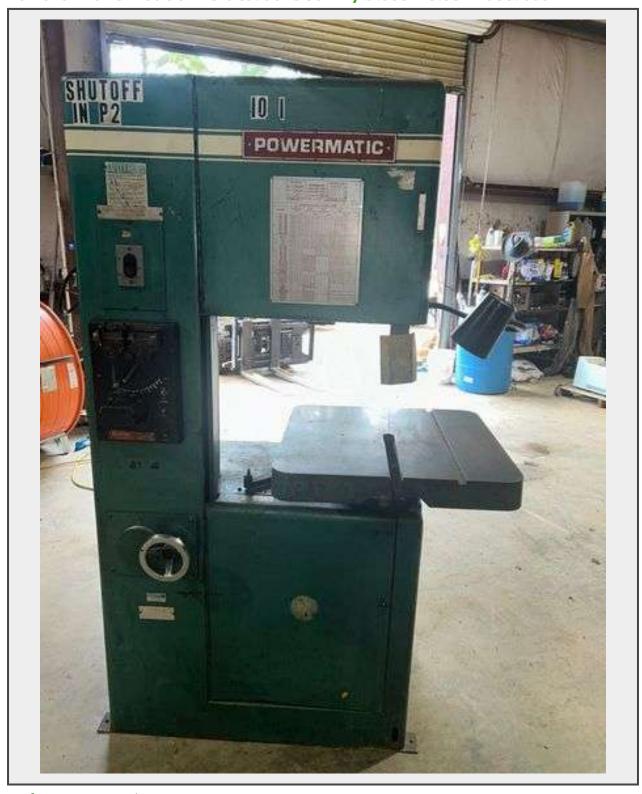

## Sale Name: October 2024 Government / Contractor Surplus Auction LOT 846 - Powermatic 87 Vertical Band Saw W/ Blade Welder model 600

Make Powermatic

**Model** 87 **Serial** 487268

## **Description**

Powermatic 87 Vertical Band Saw W/ Blade Welder model 600

Make: Powermatic

Model: 87

**POWERMATIC VERTICAL BANDSAW 230V 15A, 3 Phase** 

Serial: 487268

Blade Welder Model: 600 S/N:699386

Features:

**TABLE HEIGHT: 40 1/4"** 

**TABLE DIMENSIONS: 24 1/8" X 24"** 

THROAT LENGTH: 19 1/2"
THROAT DEPTH: 12"

## **Dimensions:**

**MODEL: 87** 

**Serial No: 487268** 

Motor: 3 HP

DIMS: 82" X 52" X 44" WEIGHT: 1100 LBS

This unit is part of local warehoused items from a bankrupt oil & gas fracking company, unit was operational when removed from service, we did not test and cannot confirm complete functionality. Come check this unit out for yourself!