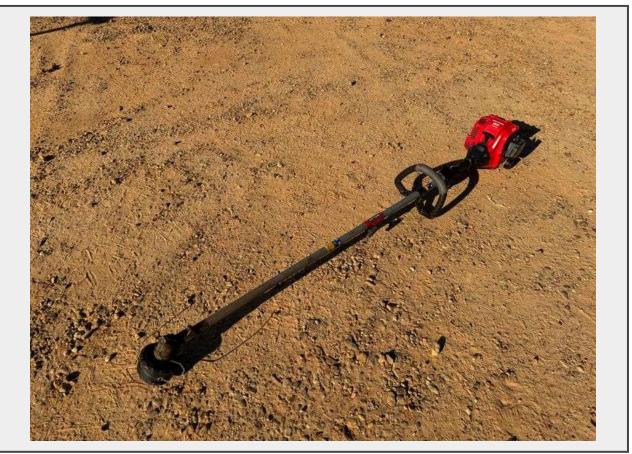

## Description

Craftsman SE2200 Weed Eater (Needs Work)

Model: CMXEDAMDSE25

SN: 1G26MDH1039

Item: 41ADSE25793

2 cylinder 25 cc Engine

This item is not running, pulling the starter rope it will only come out halfway and stops and will not crank with the short stroke, could be locked up, could need a full rope but definitely not running, come and check them out yourself.