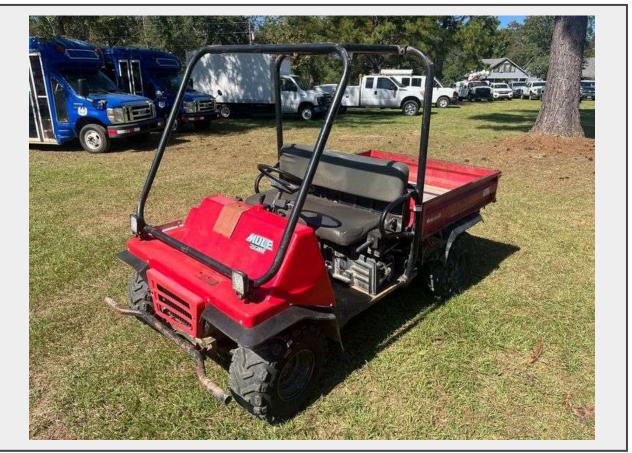

Sale Name: October 2024 Government / Contractor Surplus Auction LOT 18 - Kawasaki Mule 2510 4x4 UTV

## Description

Make: Kawasaki

Model: 2510

Features

**Automatic Transmission** 

4X4

**Manual Dump Bed** 

This unit is in good condition. The unit cranks, runs, and drives. Dump bed opens and closes. The original floor in the bed has rust damage but a new floor has been laid down on top of it. 4x4 works. This unit is ready to go.