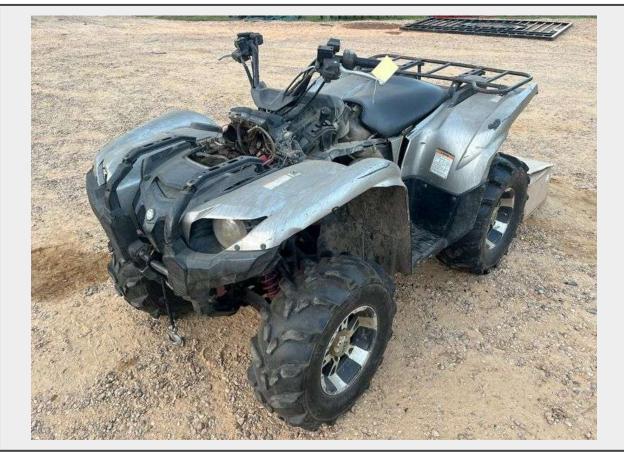

## LOT 24 - 2007 Yamaha Grizzly 700 ATV

Make Yamaha Model Grizzly 700

VIN JY4AM09YK7C024136

## **Description**

Make: Yamaha

Model: Grizzly 700

Year: 2007

Vin: JY4AM09YK7C024136

This is an abandoned unit from a local power sports dealer in the state of Mississippi. The unit was taken in for diagnostics and the customer never returned the get the unit. This unit has the engine but is missing several parts. There are removed parts from this unit included in the box pictured. THIS UNIT IS SOLD AS IS WITH WHAT YOU SEE IN THE PHOTOS. Please come check this unit out for yourself!